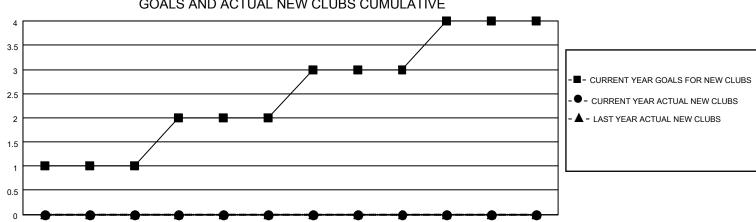

## MONTHLY MEMBERSHIP PROGRESS REPORT

| Clubs                 |               |           |               | Members               |                           |                         |                                                    |
|-----------------------|---------------|-----------|---------------|-----------------------|---------------------------|-------------------------|----------------------------------------------------|
| RESULTS FOR 2021-2022 |               |           |               | RESULTS FOR 2021-2022 |                           |                         |                                                    |
| QUARTER               | NEW CLUB GOAL | NEW CLUBS | DROPPED CLUBS | QUARTER <sup>N</sup>  | MEMBER GROWTH NET<br>GOAL | MEMBER GROWTH<br>ACTUAL | DROPPED<br>MEMBERS ACTUAL<br>(including transfers) |
| JULY/AUG/SEPT         | 1             | 0         | 0             | JULY/AUG/SEP          | T 20                      | 13                      | 18                                                 |
| OCT/NOV/DEC           | 1             | 0         | 0             | OCT/NOV/DEC           | 20                        | 29                      | 19                                                 |
| JAN/FEB/MAR           | 1             | 0         | 0             | JAN/FEB/MAR           | 20                        | 0                       | 0                                                  |
| APR/MAY/JUNE          | 1             | 0         | 0             | APR/MAY/JUNE          | 40                        | 0                       | 0                                                  |
|                       | GOALS         | AND ACTUA | L NEW CLUBS C | UMULATIVE             |                           |                         |                                                    |