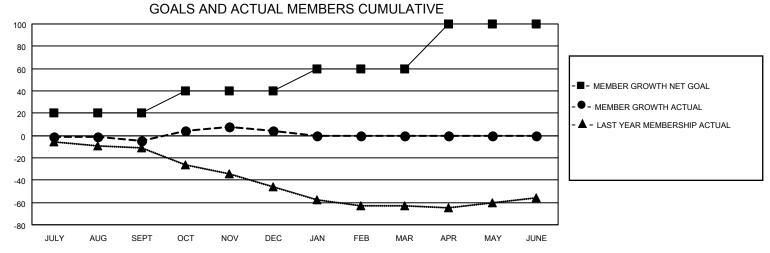

## MONTHLY MEMBERSHIP PROGRESS REPORT

| Clubs                 |               |           |               | Members               |                           |                         |                                                    |
|-----------------------|---------------|-----------|---------------|-----------------------|---------------------------|-------------------------|----------------------------------------------------|
| RESULTS FOR 2021-2022 |               |           |               | RESULTS FOR 2021-2022 |                           |                         |                                                    |
| QUARTER               | NEW CLUB GOAL | NEW CLUBS | DROPPED CLUBS | QUARTER <sup>N</sup>  | MEMBER GROWTH NET<br>GOAL | MEMBER GROWTH<br>ACTUAL | DROPPED<br>MEMBERS ACTUAL<br>(including transfers) |
| JULY/AUG/SEPT         | 1             | 0         | 0             | JULY/AUG/SEP          | T 20                      | 13                      | 18                                                 |
| OCT/NOV/DEC           | 1             | 0         | 0             | OCT/NOV/DEC           | 20                        | 29                      | 19                                                 |
| JAN/FEB/MAR           | 1             | 0         | 0             | JAN/FEB/MAR           | 20                        | 0                       | 0                                                  |
| APR/MAY/JUNE          | 1             | 0         | 0             | APR/MAY/JUNE          | 40                        | 0                       | 0                                                  |
|                       | GOALS         | AND ACTUA | L NEW CLUBS C | UMULATIVE             |                           |                         |                                                    |